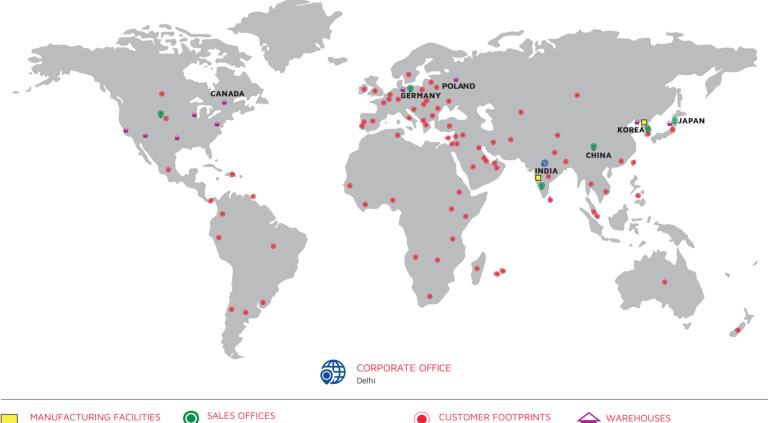

Today, the company is the largest exporter of BOPP films from India and also the largest producer of thermal lamination films in the world. Its customer base is spread in more than 80 countries with manufacturing units in India, Korea & Japan.

#### Certifications

ISO 9001: 2008 **Quality Management System BRC/IOP** Product Safety and Hygiene Management System ISO 14001: 2004 **Environment Management System** 

MANUFACTURING FACILITIES India: 3 | Korea: 1

#### **CORPORATE OFFICE**

Cosmo Films Limited 1008, DLF Tower- A, Jasola District Centre New Delhi- 110025 Ph: +91 11 4949 4949

www.cosmofilms.com enquiry@cosmofilms.com China | Japan | Germany | US | Korea | India: 6

80 Countries

#### INDIA MANUFACTURING FACILITIES

#### AURANGABAD

B-14/8 & 9, MIDC, Waluj, Aurangabad- 431136 Maharashtra, Ph: +91 240 6660000

#### **AURANGABAD (SEZ UNIT)**

AL-24/1, MIDC, Shendra Indl. Area Aurangabad- 431201, Maharashtra Ph: +91 240 6660730

#### VADODARA

Vemardi Road, Village Navi Jithardi, Near Inox, Off N.H. No 8, Taluka: Karjan, District: Vadodara- 391240 Ph: +91 2666 669669

**APAC MANUFACTURING FACILITY** COSMO FILMS KOREA LIMITED 811 Sineon-Ri, Dogo-Myeon, Asan-Si, Chungcheongnam-Do,

WAREHOUSES

Canada: 1 | US: 5 | Korea: 1 | Japan: 1 Germany: 1 | Poland: 1

Republic of Korea 336914