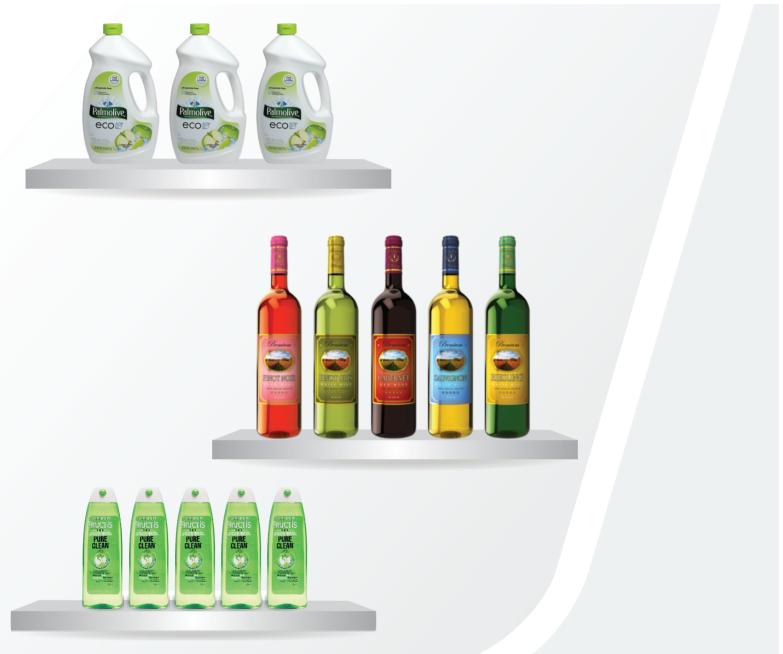

# Engineered to enhance **brand presentation**

Images used for illustration purpose only

Speciality Labels and Industrial Films At Cosmo Films, we are constantly innovating to provide you with better solutions. Our label films are engineered to not only improve the legibility of information, but also enhance brand presentation.